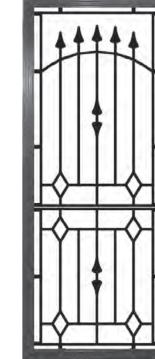

FEDERATION Cast Panels feature unique designs with Australian Design Registrations. The FEDERATION Cast Panel range offers a large selection of traditional and contemporary designs in an extensive range of colour finishes. Manufactured from the highest quality of recyclable aluminium, FEDERATION Cast Panels are a stylish and durable means to finish off your window and door screens.

### FOR HINGED DOORS (Please note - the first part number represents the top grille, the second represents the bottom grille)

SA8 AND SA5

SA3 AND SAI

SA4 AND SA5

SA9 AND SA9

SAI0 AND SAII

FOR HINGED DOORS (CONT'D)