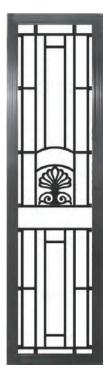

inium Cast Panels** offer a wide range of styles, patterns and colours.

FEDERATION Cast Panels feature unique designs with Australian Design Registrations. The FEDERATION Cast Panel range offers a large selection of traditional and contemporary designs in an extensive range of colour finishes. Manufactured from the highest quality of recyclable aluminium, FEDERATION Cast Panels are a stylish and durable means to finish off your window and door screens.



## **Cast Panel Combination Options**

### FOR HINGED DOORS (Please note - the first part number represents the top grille, the second represents the bottom grille)







SA8 AND SA5





SA3 AND SAI

SA4 AND SA5





SA9 AND SA9

SAI0 AND SAII

FOR HINGED DOORS (CONT'D)



## FOR SLIDING DOORS



SAIOI AND SAIOI



## FOR SIDE LIGHTS



SA6 AND SA7

SAI2 AND SAI2