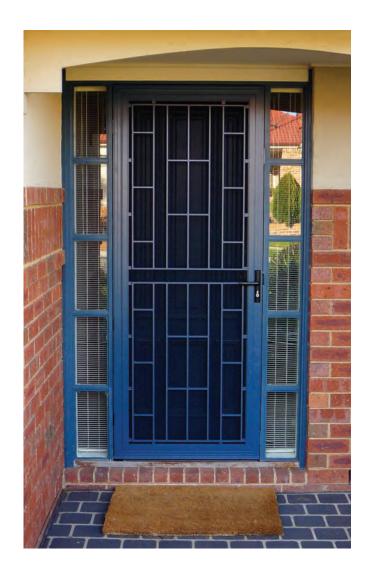

#### **Custom Built**

All Screen Doors using FEDERATION Cast Panels are custom built, made to measure to suit your exact requirements.

FEDERATION Cast Panels are suitable for a wide range of residential door and window applications including :

- Hinged Doors
- Sliding Doors
- Window Screens

Designed to suit all of ALSPEC's door and window screen frames, the new **FEDERATION Aluminium Cast Panels** offer a wide range of styles, patterns and colours.

FEDERATION Cast Panels feature unique designs with Australian Design Registrations. The FEDERATION Cast Panel range offers a large selection of traditional and contemporary designs in an extensive range of colour finishes. Manufactured from the highest quality of recyclable aluminium, FEDERATION Cast Panels are a stylish and durable means to finish off your window and door screens.