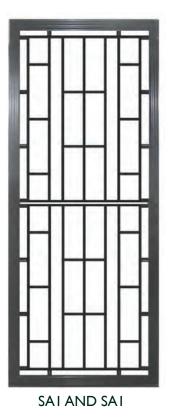

### FOR HINGED DOORS (Please note - the first part number represents the top grille, the second represents the bottom grille)

SA8 AND SA5

SA3 AND SAI

SA4 AND SA5

SA9 AND SA9

SAI0 AND SAII

FOR HINGED DOORS (CONT'D)