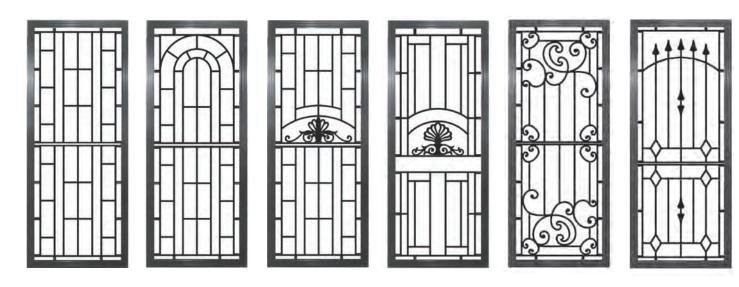

## **Cast Panel Combination Options**

### FOR HINGED DOORS (Please note - the first part number represents the top grille, the second represents the bottom grille)

SA8 AND SA5

SA3 AND SAI

SA4 AND SA5

SA9 AND SA9

SAI0 AND SAII

FOR HINGED DOORS (CONT'D)

## FOR SLIDING DOORS

SAIOI AND SAIOI

## FOR SIDE LIGHTS

SA6 AND SA7

SAI2 AND SAI2