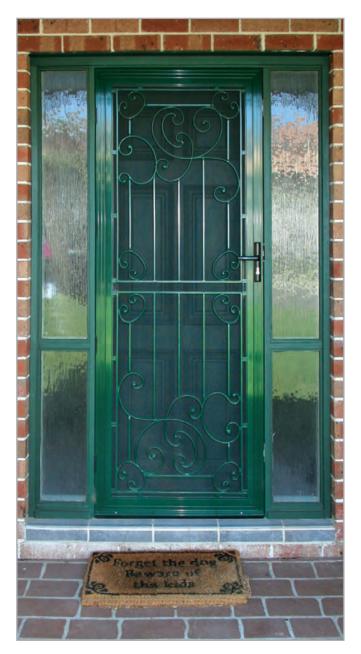

#### **Custom Built**

All Screen Doors using FEDERATION Cast Panels are custom built, made to measure to suit your exact requirements.

FEDERATION Cast Panels are suitable for a wide range of residential door and window applications including :

- Hinged Doors
- Sliding Doors
- Window Screens

Designed to suit all of ALSPEC's door and window screen frames, the new **FEDERATION Aluminium Cast Panels** offer a wide range of styles, patterns and colours.

FEDERATION Cast Panels feature unique designs with Australian Design Registrations. The FEDERATION Cast Panel range offers a large selection of traditional and contemporary designs in an extensive range of colour finishes. Manufactured from the highest quality of recyclable aluminium, FEDERATION Cast Panels are a stylish and durable means to finish off your window and door screens.