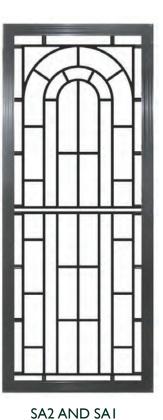

### FOR HINGED DOORS (Please note - the first part number represents the top grille, the second represents the bottom grille)

SA8 AND SA5

SA3 AND SAI

SA4 AND SA5

SA9 AND SA9

SAI0 AND SAII

FOR HINGED DOORS (CONT'D)