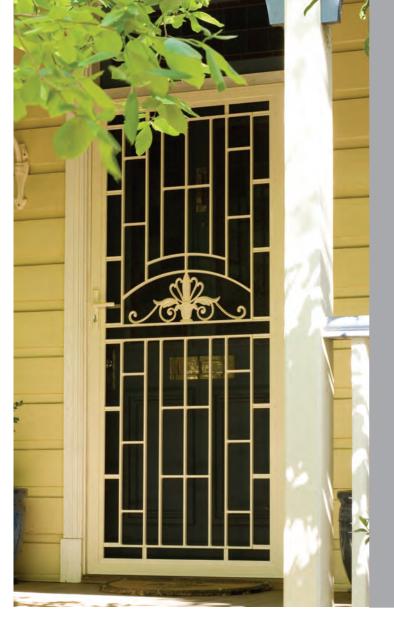

#### **Custom Built**

All Screen Doors using FEDERATION Cast Panels are custom built, made to measure to suit your exact requirements.

FEDERATION Cast Panels are suitable for a wide range of residential door and window applications including :

- Hinged Doors
- Sliding Doors
- Window Screens

Designed to suit all of ALSPEC's door and window screen frames, the new **FEDERATION Aluminium Cast Panels** offer a wide range of styles, patterns and colours.

FEDERATION Cast Panels feature unique designs with Australian Design Registrations. The FEDERATION Cast Panel range offers a large selection of traditional and contemporary designs in an extensive range of colour finishes. Manufactured from the highest quality of recyclable aluminium, FEDERATION Cast Panels are a stylish and durable means to finish off your window and door screens.