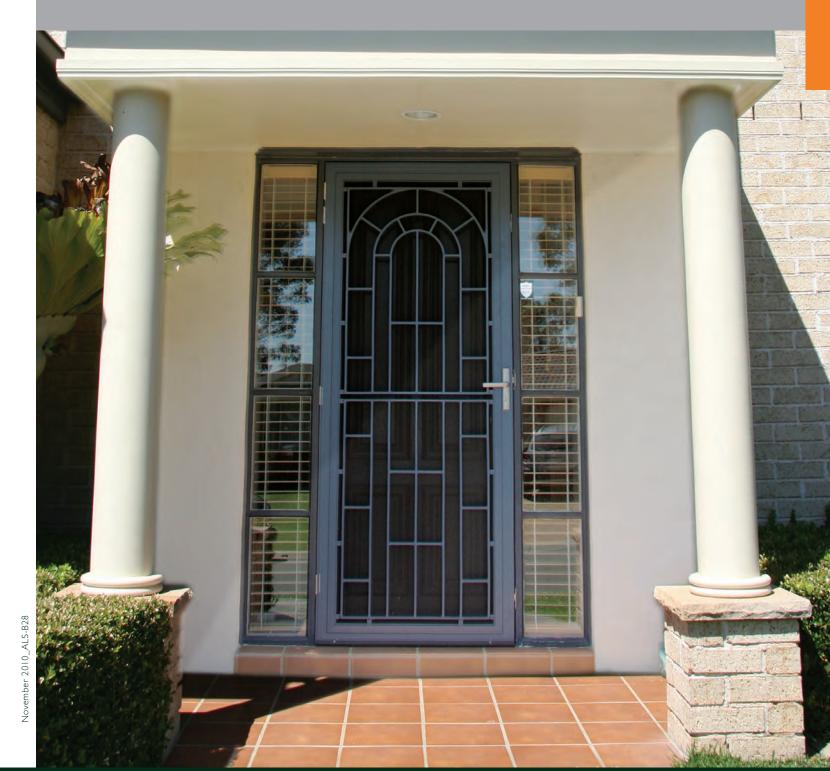

#### **Custom Built**

All Screen Doors using FEDERATION Cast Panels are custom built, made to measure to suit your exact requirements.

FEDERATION Cast Panels are suitable for a wide range of residential door and window applications including :

- Hinged Doors
- Sliding Doors
- Window Screens

Designed to suit all of ALSPEC's door and window screen frames, the new **FEDERATION Aluminium Cast Panels** offer a wide range of styles, patterns and colours.

FEDERATION Cast Panels feature unique designs with Australian Design Registrations. The FEDERATION Cast Panel range offers a large selection of traditional and contemporary designs in an extensive range of colour finishes. Manufactured from the highest quality of recyclable aluminium, FEDERATION Cast Panels are a stylish and durable means to finish off your window and door screens.