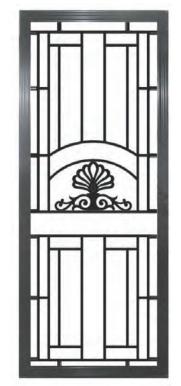

FEDERATION Cast Panels feature unique designs with Australian Design Registrations. The FEDERATION Cast Panel range offers a large selection of traditional and contemporary designs in an extensive range of colour finishes. Manufactured from the highest quality of recyclable aluminium, FEDERATION Cast Panels are a stylish and durable means to finish off your window and door screens.

### FOR HINGED DOORS (Please note - the first part number represents the top grille, the second represents the bottom grille)

SA8 AND SA5

SA3 AND SAI

SA4 AND SA5

SA9 AND SA9

SAI0 AND SAII

FOR HINGED DOORS (CONT'D)