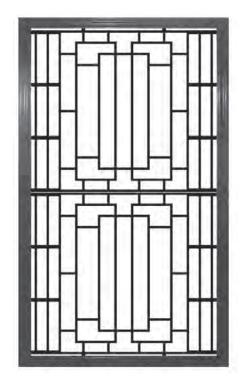

### FOR HINGED DOORS (Please note - the first part number represents the top grille, the second represents the bottom grille)

SA8 AND SA5

SA3 AND SAI

SA4 AND SA5

SA9 AND SA9

SAI0 AND SAII

FOR HINGED DOORS (CONT'D)