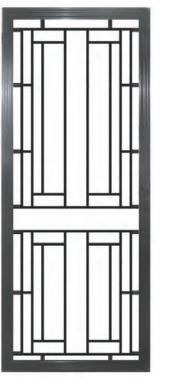

### FOR HINGED DOORS (Please note - the first part number represents the top grille, the second represents the bottom grille)

SA8 AND SA5

SA3 AND SAI

SA4 AND SA5

SA9 AND SA9

SAI0 AND SAII

FOR HINGED DOORS (CONT'D)